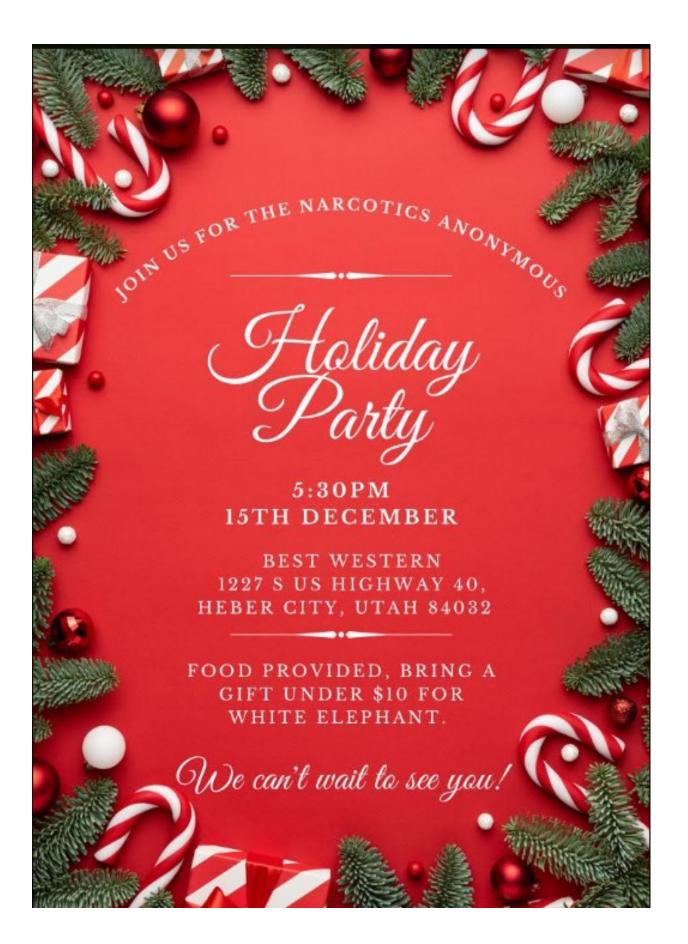

## Thanks,

**Sasquatch: Hamilton** 

Sasquatch Area Report - December 2023

The Sasquatch Area has 5 groups that meet regularly with attendance varying between 4-20 people. Brian had been opening a meeting on Tuesday, but over a period of months was the only attendee. That meeting has been closed. Another meeting on Thursday night had not been opened many weeks in a row, and that meeting has also been closed. The website has been updated with this information. The area just had service nominations and voted to accept all nominees with most positions filled. Regular donations to Region are still being made. We are fiscally sound. Annual Area Christmas Party will be Dec. 15, 2023 at the Best Western in Heber at 5:30 PM - white elephant with a gift limit of \$10.