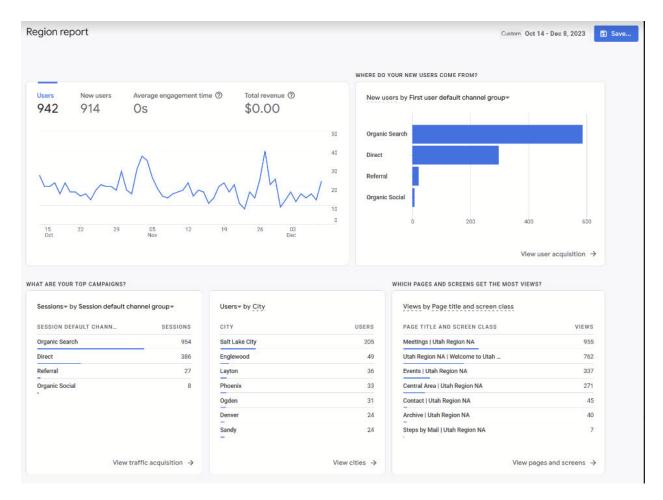

## **ANALYTICS:**

• Below are some Analytics of the site from October 14th through December 8th:

**Outreach Chair:** Brittni – Putting together a group of people to go to Price next Sunday and support their newer meeting. We made a decision in Lakeside area to please support Northern meetings.